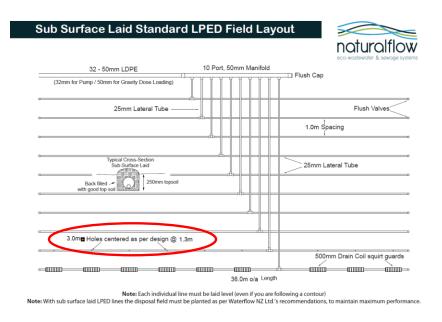

Traditional squirt guards are cut from 65mm drain coil. These are cut into 300mm long 'squirt guards' which are threaded over the pipe and pinned over the holes in the LPED system. In subsurface situations, either 600mm long or full length drain coil sections have been used; this prevents the holes clogging with soil and is intended to spread the distribution. Threading sections onto the dripline is time consuming, and full-length sub surface drain coil has caused unequal distribution resulting in ponding and breakout.

The new generation of squirt guard is now available. The Natural Flow squirt guards are a smart clip-on system, allowing the lines to be pinned, drilled and then squirt guard fitted; in that order. We have found this process to be faster and more efficient than the traditional way. This new method also allows the installer to ensure all holes are drilled on the top of the line, which improves the distribution across the field.

The same method can be used in subsurface situations, with no requirement for drain coil. The catchment in the squirt guard, coupled with larger discharge holes, makes this an effective way of infiltrating the soil with effluent. Removing the drain coil has reduced tracking along the LPED trenches, reducing the likelihood of break out and ponding.