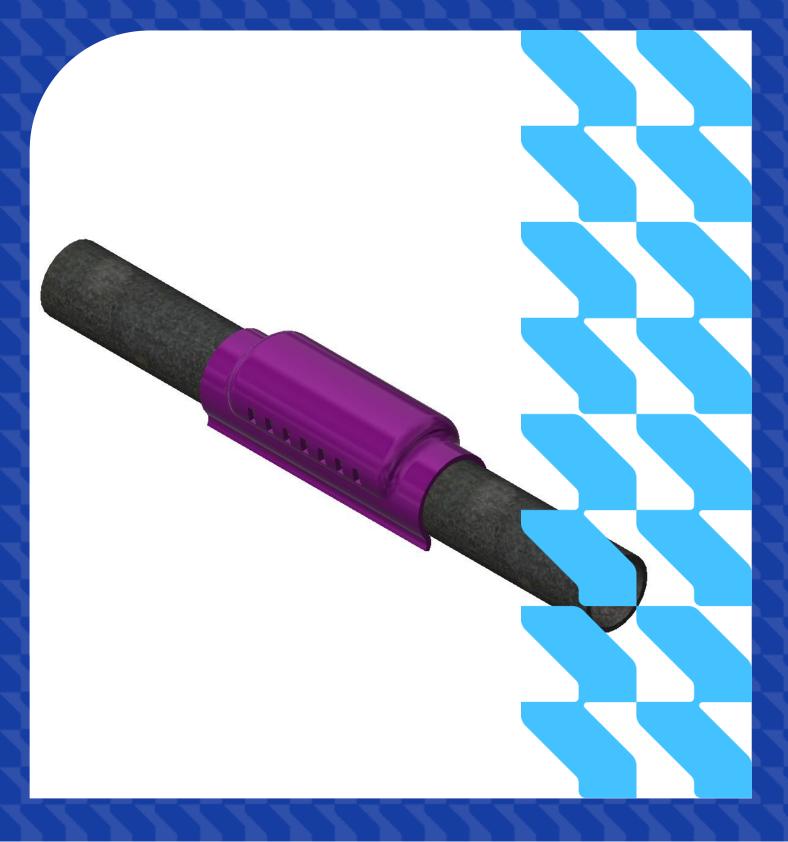

The new generation of squirt guard is now available. The Natural Flow squirt guards are a smart clip-on system, allowing the lines to be pinned, drilled and then squirt guard fitted; in that order. We have found this process to be faster and more efficient than the traditional way. This new method also allows the installer to ensure all holes are drilled on the top of the line, which improves the distribution across the field.

The same method can be used in subsurface situations, with no requirement for drain coil. The catchment in the squirt guard, coupled with larger discharge holes, makes this an effective way of infiltrating the soil with effluent. Removing the drain coil has reduced tracking along the LPED trenches, reducing the likelihood of break out and ponding.